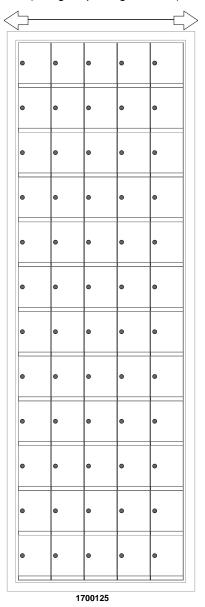

# **Configuration Details:**

1. Product Type: 1700 Horizontal

2. Installation: Rear-load, Recessed Mount

3. Finish: Anodized Aluminum

4. Locks: Standard Cam Lock, 2 keys

5. Door ld: tbd6. Rear Cover: tbd

Matching standard snap-on trim included

#### **Models Used:**

(1) 1700125

(60) 1700 1x1 Compartment

**Door Sizes Used:** 