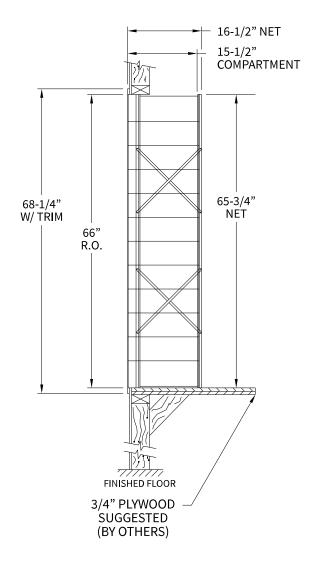

### 1700125 Dimensions

Overall Width w/ Trim: 24-3/8" (Rough Opening: 22-1/8")

## **Side View**